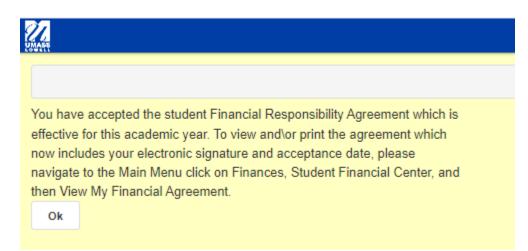

## If the student chooses the "I Accept" button

• If they did not click the "Select" they will be prompted with the message to check the box

• Upon clicking the "I Accept" button, they will be prompted with a message notifiying they they have accepted the FRA