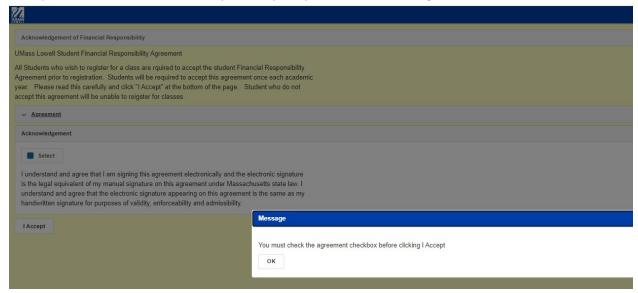

## If the student chooses the "I Accept" button

• If they did not click the "Select" they will be prompted with the message to check the box

• Upon clicking the "I Accept" button, they will be prompted with a message notifiying they they have accepted the FRA