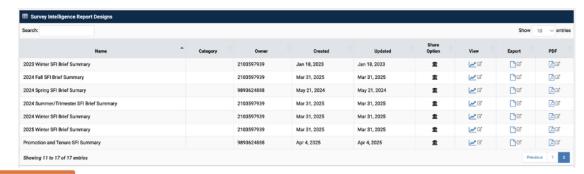

#### **SFI Data for Appendix 6**

Promotion and Tenure SFI Summary

#### Promotion and Tenure SFI Summary Report

| Results By Survey Focused Questions |                |      |          |        |         |              |     |        |                               | y Focused<br>estions                                    |                                                                                                      | Prople Focused Questions                                                  |          |                                                                                                                             |                                                                                   |                                                                                                      |                                                                      |      |                                                       |                                                                 |                                                                        |                                                              |                                                                                  |                                                                   |                                                                                                           | Co                                                             | ompare                                                           |                                                                           |       |         |
|-------------------------------------|----------------|------|----------|--------|---------|--------------|-----|--------|-------------------------------|---------------------------------------------------------|------------------------------------------------------------------------------------------------------|---------------------------------------------------------------------------|----------|-----------------------------------------------------------------------------------------------------------------------------|-----------------------------------------------------------------------------------|------------------------------------------------------------------------------------------------------|----------------------------------------------------------------------|------|-------------------------------------------------------|-----------------------------------------------------------------|------------------------------------------------------------------------|--------------------------------------------------------------|----------------------------------------------------------------------------------|-------------------------------------------------------------------|-----------------------------------------------------------------------------------------------------------|----------------------------------------------------------------|------------------------------------------------------------------|---------------------------------------------------------------------------|-------|---------|
|                                     |                |      |          |        |         |              |     |        | The course was well organized | The course increased my knowledge of this subject area. | The instructor clearly outlined course learning objectives, requirements, grading criteria, and stud | The instructor provided an acceptable level of interaction in the course. | learning | Instructor<br>provided<br>timely<br>feedback in<br>relation to<br>assessments,<br>email, andior<br>discussion<br>questions. | The instructor was present for all class meetings and used the full class period. | The instructor's evaluation of my performance has been objective and consistent with the faculty's g | Instruction<br>in this<br>class<br>contributed<br>to my<br>learning. | used | The instructor clearly explained the course material. | The instructor provided useful feedback on my work/performance. | The instructor gave useful feedback to exams, quizzes, or assignments. | The instructor provided useful feedback in a timely fashion. | The instructor was<br>knowledgeable<br>about and<br>engaged with<br>the subject. | The instructor's evaluation of my performance has been objective. | The instructor<br>showed<br>interest in my<br>learning and<br>understanding<br>of the course<br>material. | The instructor shows interest in student learning and success. | in this<br>course, I<br>would<br>recommend<br>this<br>instructor | What is<br>your overall<br>rating of<br>this<br>instructor's<br>teaching? | 0     | Overall |
| Ш                                   | Survey         | Eval | luated   | Course | Course  | Course       |     |        | 5-pt                          | 5-pt                                                    | 5-pt                                                                                                 | 5-pt                                                                      | 5-pt     | 5-pt                                                                                                                        | 5-pt                                                                              | 5-pt                                                                                                 | 5-pt                                                                 | 5-pt | 5-pt                                                  | 5-pt                                                            | 5-pt                                                                   | 5-pt                                                         | 5-pt                                                                             | 5-pt                                                              | 5-pt                                                                                                      | 5-pt                                                           | 5-pt                                                             | 5-pt                                                                      |       | 5-pt    |
| *                                   | Period         | Indi | lividual | Number | Section | Name         | Rev | Бф %   | Mean                          | Mean                                                    | Mean                                                                                                 | Mean                                                                      | Mean     | Mean                                                                                                                        | Mean                                                                              | Mean                                                                                                 | Mean                                                                 | Mean | Mean                                                  | Mean                                                            | Mean                                                                   | Mean                                                         | Mean                                                                             | Mean                                                              | Mean                                                                                                      | Mean                                                           | Mean                                                             | Mean                                                                      | Score | Compare |
| 1                                   | Fpill<br>2021  |      |          |        |         |              | 8   | 22 36  | -                             |                                                         | 5.0                                                                                                  | 4.9                                                                       |          | 5.0                                                                                                                         |                                                                                   | 5.0                                                                                                  | 4.9                                                                  |      | 4.9                                                   |                                                                 | 5.0                                                                    |                                                              | 5.0                                                                              |                                                                   | 5.0                                                                                                       |                                                                | 5.0                                                              |                                                                           | 5.0   | -       |
| 2                                   | Foll<br>2023   |      |          |        |         |              | 10  | 31 32  | -                             |                                                         | 4.9                                                                                                  | 4.9                                                                       |          | 4.9                                                                                                                         |                                                                                   | 4.9                                                                                                  | 49                                                                   |      | 4.9                                                   |                                                                 | 5.0                                                                    |                                                              | 5.0                                                                              |                                                                   | 4.9                                                                                                       | -                                                              | 4.9                                                              |                                                                           | 4.9   | -       |
| 3                                   | Full<br>2023   |      |          |        |         |              | 4   | 10 40  | -                             | -                                                       | 5.0                                                                                                  | 5.0                                                                       |          | 5.0                                                                                                                         |                                                                                   | 5.0                                                                                                  | 5.0                                                                  |      | 4.8                                                   |                                                                 | 5.0                                                                    |                                                              | 5.0                                                                              |                                                                   | 5.0                                                                                                       |                                                                | 5.0                                                              |                                                                           | 5.0   | -       |
| 4                                   | Fall<br>2024   |      |          |        |         |              | 11  | 20 55  | 4.9                           | 4.9                                                     |                                                                                                      |                                                                           | 5.0      |                                                                                                                             | 49                                                                                |                                                                                                      |                                                                      | 5.0  |                                                       | 4.9                                                             |                                                                        | 4.9                                                          |                                                                                  | 4.9                                                               |                                                                                                           | 5.0                                                            |                                                                  | 4.9                                                                       | 4.9   | -       |
| 5                                   | 54<br>204      |      |          |        |         |              | 13  | 19 68  | 4.9                           | 4.5                                                     | -                                                                                                    | -                                                                         | 50       |                                                                                                                             | 5.0                                                                               | -                                                                                                    | -                                                                    | 4.9  |                                                       | 4.9                                                             | -                                                                      | 4.9                                                          | -                                                                                | 4.9                                                               | -                                                                                                         | 4.9                                                            | -                                                                | 4.9                                                                       | 4.9   | -       |
| 6                                   | Full<br>2024   |      |          |        |         |              | 10  | 26 36  | 49                            | 4.8                                                     |                                                                                                      |                                                                           | 4.7      |                                                                                                                             | 4.7                                                                               |                                                                                                      |                                                                      | 4.5  | ٠                                                     | 4.9                                                             |                                                                        | 4.9                                                          |                                                                                  | 49                                                                | -                                                                                                         | 49                                                             |                                                                  | 4.8                                                                       | 4.8   | -       |
| 7                                   | 754<br>2024    |      |          |        |         |              | 10  | 19 53  | 4.9                           | 4.8                                                     |                                                                                                      | ٠                                                                         | 49       | - 1                                                                                                                         | 5.0                                                                               |                                                                                                      |                                                                      | 5.0  | ٠                                                     | 5.0                                                             |                                                                        | 5.0                                                          |                                                                                  | 4.9                                                               | -                                                                                                         | 5.0                                                            |                                                                  | 4.8                                                                       | 4.9   | -       |
| 8                                   | Spring<br>2022 |      |          |        |         |              | 7   | 17 41  | -                             |                                                         | 4.7                                                                                                  | 4.7                                                                       |          | 4.9                                                                                                                         |                                                                                   | 4.9                                                                                                  | 4.7                                                                  |      | 4.9                                                   |                                                                 | 4.9                                                                    |                                                              | 4.9                                                                              | -                                                                 | 4.9                                                                                                       |                                                                | 4.7                                                              |                                                                           | 4.8   |         |
| 9                                   | Spring<br>2023 |      |          |        |         |              | 6   | 22 27  | -                             |                                                         | 5.0                                                                                                  | 4.8                                                                       |          | 5.0                                                                                                                         |                                                                                   | 5.0                                                                                                  | 5.0                                                                  |      | 5.0                                                   |                                                                 | 5.0                                                                    |                                                              | 5.0                                                                              |                                                                   | 5.0                                                                                                       |                                                                | 5.0                                                              |                                                                           | 5.0   | -       |
| 10                                  | Spring<br>2024 |      |          |        |         |              | 15  | 17 88  | 4.9                           | 4.4                                                     |                                                                                                      |                                                                           | 4.7      |                                                                                                                             | 4.6                                                                               |                                                                                                      | -                                                                    | 47   |                                                       | 47                                                              |                                                                        | 4.7                                                          |                                                                                  | 4.4                                                               |                                                                                                           | 45                                                             |                                                                  | 4.8                                                                       | 4.6   |         |
|                                     |                |      |          |        | G       | rand Total * | 149 | 295 51 | 4.8                           | 4.6                                                     | 4.9                                                                                                  | 49                                                                        | 4.9      | 5.0                                                                                                                         | 4.8                                                                               | 4.9                                                                                                  | 49                                                                   | 4.8  | 4.9                                                   | 49                                                              | 5.0                                                                    | 49                                                           | 5.0                                                                              | 4.8                                                               | 5.0                                                                                                       | 4.9                                                            | 4.9                                                              | 4.8                                                                       | 4.9   |         |

#### **Download SFI Comments for Supplemental Materials**