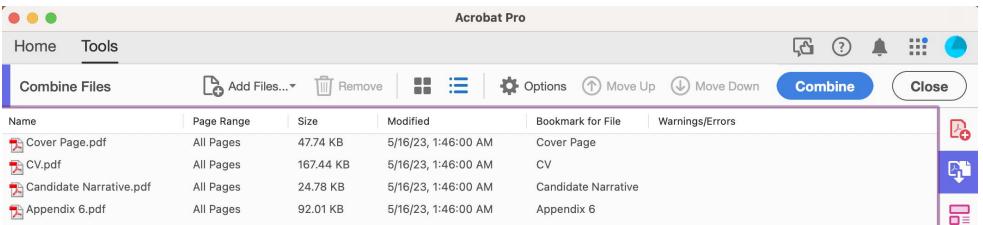

#### **Portfolio Creation**

File → Create → Combine Files into a Single PDF

- Drag & Drop
- Reorder (Move Up/Down)
- Select Combine