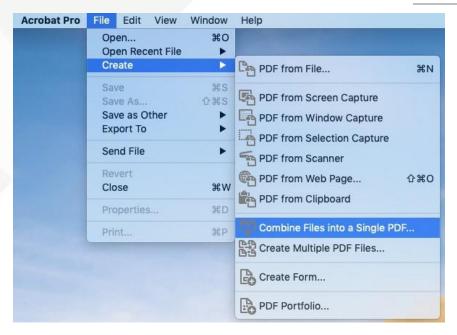

#### **Portfolio Creation**

File → Create → Combine Files into a Single PDF

- Drag & Drop
- Reorder (Move Up/Down)
- Select Combine