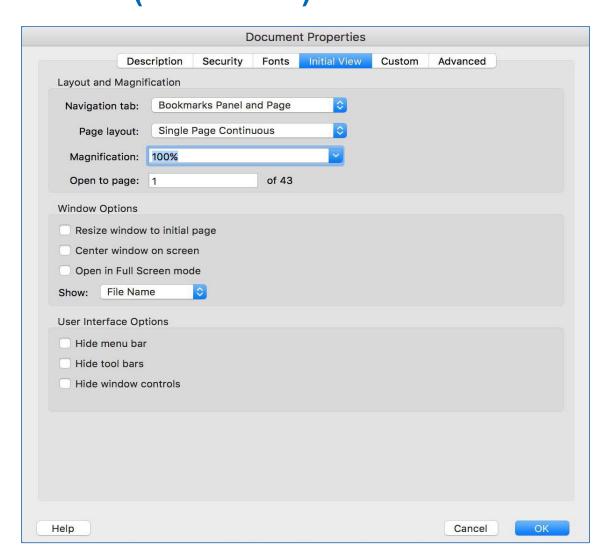

#### Readers need clear bookmarks!

- File names are automatically imported as bookmarks
- Bookmarks can be edited
- Rearranging bookmarks ≠ rearranging pages
- Deleting bookmarks ≠ deleting pages

Set default initial view.