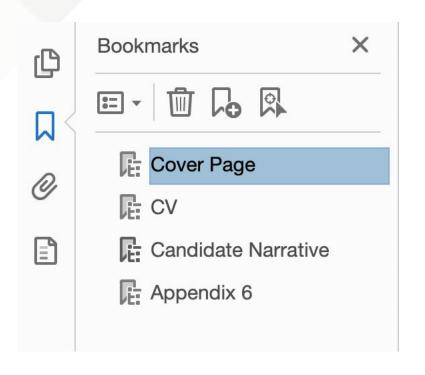

#### Readers need clear bookmarks!

- File names are automatically imported as bookmarks
- Bookmarks can be edited
- Rearranging bookmarks ≠ rearranging pages
- Deleting bookmarks ≠ deleting pages

Set default initial view.